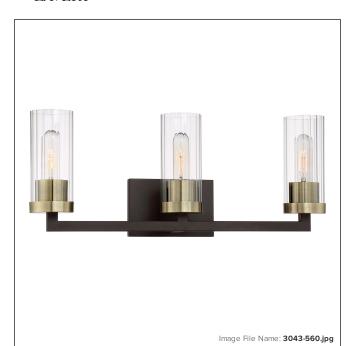

# Ainsley Court- 3 Light Bath

| Item #:               | 3043-560                                             |
|-----------------------|------------------------------------------------------|
| UPC Code:             | 747396101705                                         |
| Collection:           | Ainsley Court                                        |
| Category:             | BATH                                                 |
| Product Type:         | Bath                                                 |
| Descriptive Finish 1: | Aged Kinston Bronze With Brushed Brass<br>Highlights |
| ETL Certificate:      | 3057374                                              |

#### GLASS

| Shade Length 1: | 3.13         |
|-----------------|--------------|
| Shade Width 1:  | 3.13         |
| Shade Height 1: | 7.5          |
| Shade Finish:   | CLEAR RIBBED |
| Shade Material: | GLASS        |
| Shade Quantity: | 3            |
| Shade SKU 1:    | G3041        |