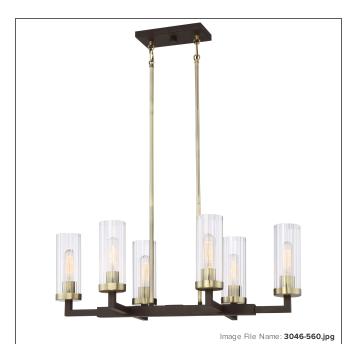

# Ainsley Court- 6 Light Island Light

| Item #:               | 3046-560                                             |
|-----------------------|------------------------------------------------------|
| UPC Code:             | 747396100951                                         |
| Collection:           | Ainsley Court                                        |
| Category:             | ISLAND LIGHTS                                        |
| Product Type:         | Island Light                                         |
| Descriptive Finish 1: | Aged Kinston Bronze With Brushed Brass<br>Highlights |
| ETL Certificate:      | 3057374                                              |

### GLASS

| Shade Length 1: | 3.13         |
|-----------------|--------------|
| Shade Width 1:  | 3.13         |
| Shade Height 1: | 7.5          |
| Shade Finish:   | CLEAR RIBBED |
| Shade Material: | GLASS        |
| Shade Quantity: | 6            |
| Shade SKU 1:    | G3045        |
|                 |              |