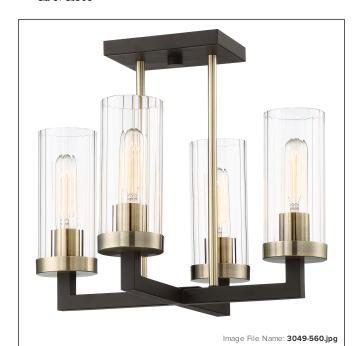

# Ainsley Court - 4 Light Semi Flush

| Item #:               | 3049-560                                  |
|-----------------------|-------------------------------------------|
| UPC Code:             | 747396103617                              |
| Category:             | SEMI FLUSH                                |
| Product Type:         | Semi Flush                                |
| Descriptive Finish 1: | Aged Kinston Bronze With Brass Highlights |
| ETL Certificate:      | 3057374                                   |

#### **MEASUREMENTS**

| Length:                | 16    |
|------------------------|-------|
| Width:                 | 16    |
| Height:                | 14.13 |
| Product Weight:        | 5.73  |
| Canopy Plate Length:   | 4.63  |
| Canopy Plate Width:    | 6.25  |
| Canopy Plate Height:   | 0.75  |
| Wire Length:           | 7     |
| Hardware Included:     | No    |
| Safety Cable Included: | No    |
| Height Adjustable:     | No    |
| Slope:                 | No    |

## LAMPING

| LED:                 | No       |
|----------------------|----------|
| Bulb Base 1:         | E26,MED  |
| Bulb Type 1:         | T-10,MED |
| Number of Bulbs:     | 4        |
| Bulb Included:       | No       |
| Bulb Wattage:        | 60       |
| Dimmable:            | Yes      |
| Photo Cell Included: | No       |
| Uplight:             | No       |
| Reverse Capable:     | No       |

### GLASS

| Shade Length 1: | 3.13  |
|-----------------|-------|
| Shade Width 1:  | 3.13  |
| Shade Height 1: | 7.5   |
| Shade Finish:   | CLEAR |
| Shade Material: | GLASS |
| Shade Quantity: | 4     |
| Shade SKU 1:    | G3045 |
|                 |       |