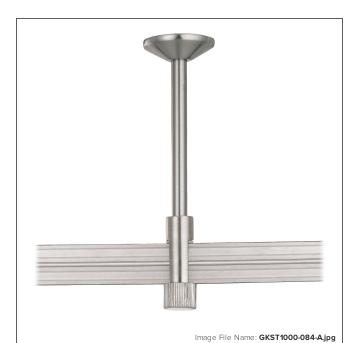

## **STAND OFF COMPONENT**

| Item #:               | GKST1000-084-A  |
|-----------------------|-----------------|
| UPC Code:             | 844349024163    |
| Category:             | COMPONENT       |
| Product Type:         | Accessory       |
| Descriptive Finish 1: | Brushed Nickel  |
| ETL Certificate:      | 3189348LAX-001A |