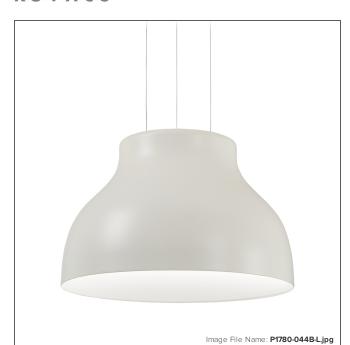

# **Kettle Up - LED Pendant**

| Item #:               | P1780-044B-L |
|-----------------------|--------------|
| UPC Code:             | 844349025580 |
| Collection:           | Kettle Up    |
| Category:             | PENDANTS     |
| Product Type:         | Pendant      |
| Descriptive Finish 1: | Matte White  |