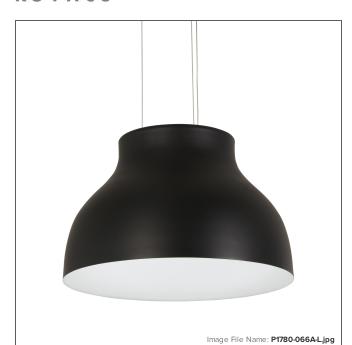

# **Kettle Up - LED Pendant**

| Item #:               | P1780-066A-L |
|-----------------------|--------------|
| UPC Code:             | 844349025450 |
| Collection:           | Kettle Up    |
| Category:             | PENDANTS     |
| Product Type:         | Pendant      |
| Descriptive Finish 1: | Black        |