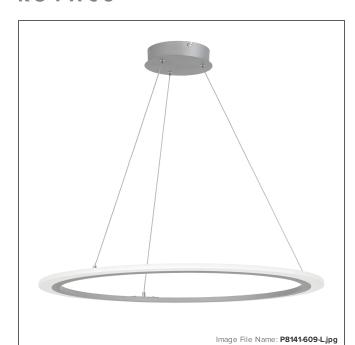

# **Discovery - LED Pendant**

| Item #:               | P8141-609-L  |
|-----------------------|--------------|
| UPC Code:             | 844349024316 |
| Collection:           | Discovery    |
| Category:             | PENDANTS     |
| Product Type:         | Pendant      |
| Descriptive Finish 1: | Silver       |
| ETL Certificate:      | 4006873      |

#### **MEASUREMENTS**

| Length:                | 31.25 |
|------------------------|-------|
| Width:                 | 31.25 |
| Height:                | 1.25  |
| Product Weight:        | 6.7   |
| Backplate Width:       | 7.25  |
| Backplate Height:      | 1.75  |
| Min Overall Height:    | 15.0  |
| Max Overall Height:    | 75.0  |
| Wire Length:           | 7"    |
| Hardware Included:     | No    |
| Safety Cable Included: | No    |
| Height Adjustable:     | Yes   |
| Slope:                 | No    |