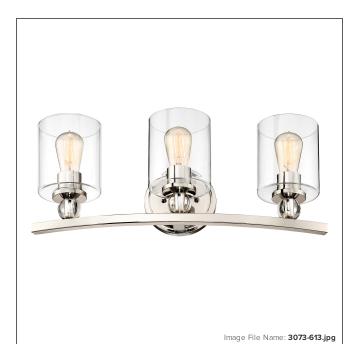

# Studio 5 - 3 Light Bath

| Item #:               | 3073-613        |
|-----------------------|-----------------|
| UPC Code:             | 747396101491    |
| Collection:           | Studio 5        |
| Category:             | ватн            |
| Product Type:         | Bath            |
| Descriptive Finish 1: | Polished Nickel |
| ETL Certificate:      | 4000164         |

#### **MEASUREMENTS**

| Width:                       | 24   |
|------------------------------|------|
| Height:                      | 9    |
| Extension:                   | 6.75 |
| Product Weight:              | 6.22 |
| Backplate Width:             | 6.0  |
| Backplate Height:            | 0.75 |
| Center to Bottom of Fixture: | 4.0  |
| Center to Top of Fixture:    | 5.0  |
| Wire Length:                 | 7"   |
| Hardware Included:           | No   |
| Safety Cable Included:       | No   |
| Height Adjustable:           | No   |
| Slope:                       | No   |

## LAMPING

| LED:                 | No          |
|----------------------|-------------|
| Bulb Base 1:         | E26, MEDIUM |
| Bulb Type 1:         | E26 ST58    |
| Number of Bulbs:     | 3           |
| Bulb Included:       | No          |
| Bulb Wattage:        | 60          |
| Dimmable:            | Yes         |
| Photo Cell Included: | No          |
| Uplight:             | No          |
| Reverse Capable:     | No          |

### GLASS

| Shade Length 1: | 5.0     |
|-----------------|---------|
| Shade Width 1:  | 5.0     |
| Shade Height 1: | 6.0     |
| Shade Finish:   | CLEAR   |
| Shade Material: | GLASS   |
| Shade Quantity: | 3       |
| Shade SKU 1:    | G3071-1 |
|                 |         |