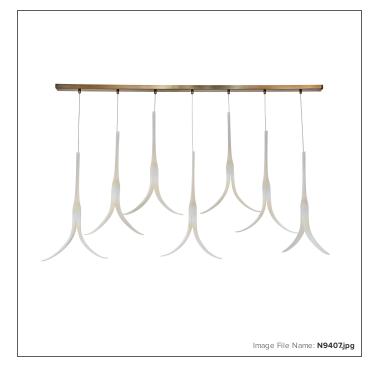

# Featherly - 7 Light Island Light

| Item #:               | N9407         |
|-----------------------|---------------|
| UPC Code:             | 840254053014  |
| Collection:           | Featherly     |
| Category:             | ISLAND LIGHTS |
| Product Type:         | Island Light  |
| Descriptive Finish 1: | Gold          |