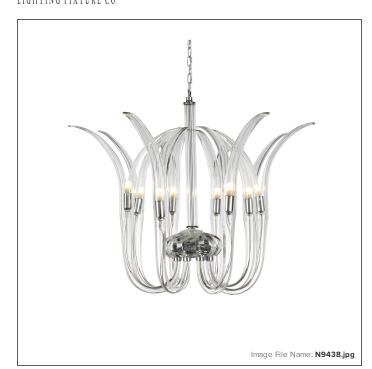

### **Cisne - 8 Light Pendant**

| Item #:               | N9438                  |
|-----------------------|------------------------|
| UPC Code:             | 840254053045           |
| Collection:           | Cisne                  |
| Category:             | PENDANTS               |
| Product Type:         | Pendant                |
| Descriptive Finish 1: | Polished Nickel Finish |

#### **MEASUREMENTS**

| Width:                 | 19    |
|------------------------|-------|
| Height:                | 26.75 |
| Hardware Included:     | No    |
| Safety Cable Included: | No    |
| Height Adjustable:     | No    |
| Slope:                 | Yes   |

#### LAMPING

| LED:                 | No       |
|----------------------|----------|
| Bulb Type 1:         | G9 XENON |
| Number of Bulbs:     | 8        |
| Bulb Included:       | Yes      |
| Bulb Wattage:        | 25       |
| Dimmable:            | Yes      |
| Photo Cell Included: | No       |
| Uplight:             | No       |
| Reverse Capable:     | No       |