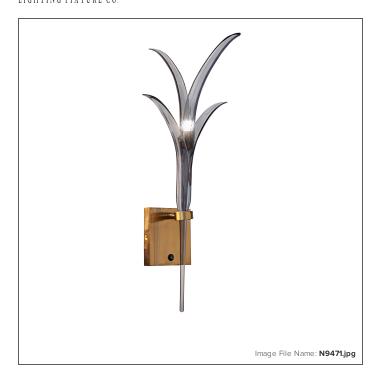

## Featherly - 1 Light Wall Sconce

| Item #:               | N9471        |
|-----------------------|--------------|
| UPC Code:             | 840254053038 |
| Collection:           | Featherly    |
| Category:             | WALL SCONCE  |
| Product Type:         | Wall Bracket |
| Descriptive Finish 1: | Gold         |