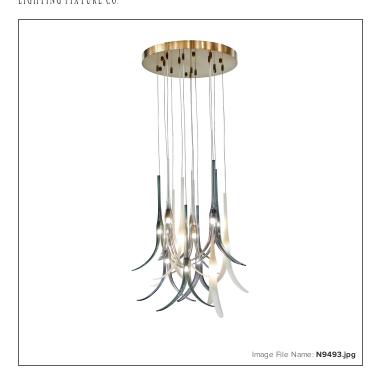

## Featherly - 13 Light Pan Pendant

| Item #:               | N9493        |
|-----------------------|--------------|
| UPC Code:             | 840254053021 |
| Collection:           | Featherly    |
| Category:             | PENDANTS     |
| Product Type:         | Pendant      |
| Descriptive Finish 1: | Gold         |

### **MEASUREMENTS**

| Width:                 | 20 |
|------------------------|----|
| Height:                | 31 |
| Hardware Included:     | No |
| Safety Cable Included: | No |
| Height Adjustable:     | No |
| Slope:                 | No |

#### **GLASS**

| Shade Finish:     | CLEAR/BLUE/GREEN SMOKED |
|-------------------|-------------------------|
| Shade Material:   | GLASS                   |
|                   |                         |
| SHIPPING          |                         |
| Cartons Per Unit: | 1                       |
| Case Pack:        | 1                       |
| Small Parcel:     | Yes                     |
|                   |                         |