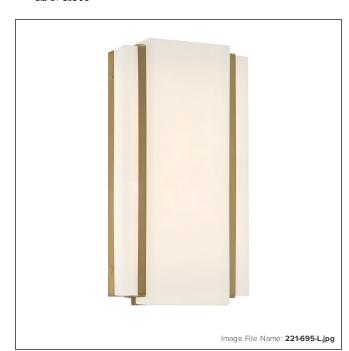

# Tanzac - 16" LED Wall Sconce

| Item #:               | 221-695-L    |
|-----------------------|--------------|
| UPC Code:             | 747396123004 |
| Collection:           | TANZAC       |
| Category:             | WALL MOUNT   |
| Product Type:         | Sconce       |
| Descriptive Finish 1: | Soft Brass   |
| ETL Certificate:      | 3057374      |

#### **MEASUREMENTS**

| Width:                       | 8.5  |
|------------------------------|------|
| Height:                      | 16   |
| Extension:                   | 2.75 |
| Product Weight:              | 6.26 |
| Backplate Width:             | 8.5  |
| Backplate Height:            | 16.0 |
| Center to Bottom of Fixture: | 8.0  |
| Center to Top of Fixture:    | 8.0  |
| Wire Length:                 | 8"   |
| Hardware Included:           | No   |
| Safety Cable Included:       | No   |
| Height Adjustable:           | No   |
| Slone:                       | Vos  |

#### GLASS

| Shade Length 1: | 2.01           |
|-----------------|----------------|
| Shade Width 1:  | 8.5            |
| Shade Height 1: | 15.98          |
| Shade Finish:   | WHITE          |
| Shade Material: | FAUX ALABASTER |
| Shade Quantity: | 1              |