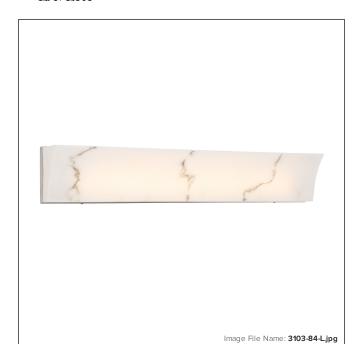

# **Eroles - 32" LED Bath Vanity**

| Item #:               | 3103-84-L      |  |
|-----------------------|----------------|--|
| UPC Code:             | 747396122410   |  |
| Collection:           | Eroles         |  |
| Category:             | ватн           |  |
| Product Type:         | Bath           |  |
| Descriptive Finish 1: | Brushed Nickel |  |
| ETL Certificate:      | 3195125        |  |

#### **MEASUREMENTS**

| Width:                       | 32   |
|------------------------------|------|
| Height:                      | 5.5  |
| Extension:                   | 4    |
| Product Weight:              | 9.02 |
| Backplate Width:             | 32.0 |
| Backplate Height:            | 5.5  |
| Center to Bottom of Fixture: | 2.75 |
| Center to Top of Fixture:    | 2.75 |
| Wire Length:                 | 7"   |
| Hardware Included:           | No   |
| Safety Cable Included:       | No   |
| Height Adjustable:           | No   |
| Slope:                       | No   |

### GLASS

| Shade Length 1: | 3.38           |
|-----------------|----------------|
| Shade Width 1:  | 32.0           |
| Shade Height 1: | 5.25           |
| Shade Finish:   | WHITE          |
| Shade Material: | FAUX ALABASTER |
| Shade Quantity: | 1              |
| Shade SKU 1:    | G3103-1        |