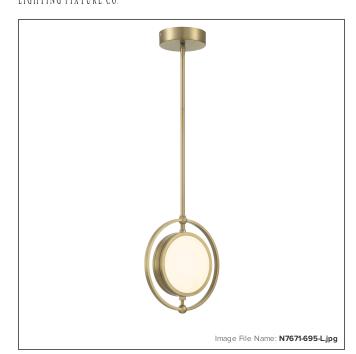

# METROPOLITAN®

## **Spectr - 1 Light LED Mini Pendant**

| Item #:               | N7671-695-L  |
|-----------------------|--------------|
| UPC Code:             | 840254053144 |
| Collection:           | Spectr       |
| Category:             | PENDANTS     |
| Product Type:         | Pendant      |
| Descriptive Finish 1: | Soft Brass   |
| ETL Certificate:      | 3057374      |