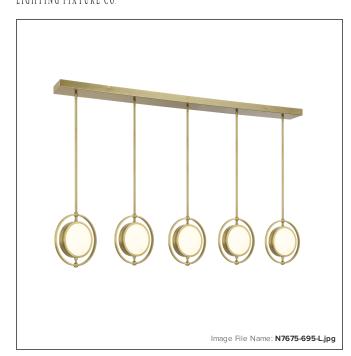

# METROPOLITAN®

## Spectr - 5 Light LED Island Light

| Item #:               | N7675-695-L   |
|-----------------------|---------------|
| UPC Code:             | 840254053168  |
| Collection:           | Spectr        |
| Category:             | ISLAND LIGHTS |
| Product Type:         | Island Light  |
| Descriptive Finish 1: | Soft Brass    |
| ETL Certificate:      | 3057374       |