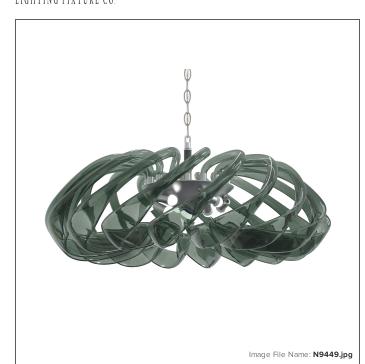

## **Donatella - 8 Light Pendant**

| Item #:               | N9449                  |
|-----------------------|------------------------|
| UPC Code:             | 840254052772           |
| Collection:           | Donatella              |
| Category:             | PENDANTS               |
| Product Type:         | Pendant                |
| Descriptive Finish 1: | Polished Nickel Finish |

### MEASUREMENTS

| Length:                | 40    |
|------------------------|-------|
| Width:                 | 40    |
| Height:                | 21.75 |
| Hardware Included:     | No    |
| Safety Cable Included: | No    |
| Height Adjustable:     | No    |
| Slope:                 | No    |

#### **GLASS**

| Shade Finish:     | SMOKE GREEN |
|-------------------|-------------|
| Shade Material:   | GLASS       |
| Shade Quantity:   | 2           |
|                   |             |
| SHIPPING          |             |
|                   |             |
| Cartons Per Unit: | 1           |
| Case Pack:        | 1           |
| Ship Length:      | 27.0        |
| Ship Width:       | 27.0        |
| Ship Height:      | 14.0        |
| Ship Volume:      | 5.906       |
| Small Parcel:     | Yes         |
|                   |             |