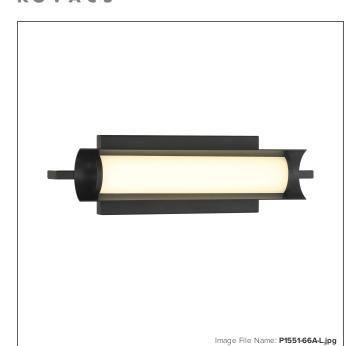

# **Trizay - LED Wall Mount**

| Item #:               | P1551-66A-L  |
|-----------------------|--------------|
| UPC Code:             | 844349034162 |
| Collection:           | Trizay       |
| Category:             | WALL MOUNT   |
| Product Type:         | Wall Bracket |
| Descriptive Finish 1: | Coal         |
| ETL Certificate:      | 5005395      |

LED

ADA Compliant

Down Location

Title 24

### **MEASUREMENTS**

| Width:                       | 16   |
|------------------------------|------|
| Height:                      | 4.5  |
| Extension:                   | 3    |
| Product Weight:              | 2.31 |
| Backplate Width:             | 10.0 |
| Backplate Height:            | 4.5  |
| Center to Bottom of Fixture: | 2.25 |
| Center to Top of Fixture:    | 2.25 |
| Wire Length:                 | 7"   |
| Hardware Included:           | No   |
| Safety Cable Included:       | No   |
| Height Adjustable:           | No   |
| Slope:                       | No   |

### LAMPING

| Light Type 1:           | LED            |
|-------------------------|----------------|
| LED:                    | Yes            |
| Bulb Base 1:            | Y31 LED MODULE |
| Bulb Type 1:            | Z33 LED        |
| Number of Bulbs:        | 1              |
| Bulb Included:          | Yes            |
| Bulb Wattage:           | 21             |
| Dimmable:               | Yes            |
| Initial Lumens:         | 1837.7         |
| Delivered Lumens:       | 1091.67        |
| Bulb Color Temperature: | 3500           |
| Color Rendering Index:  | 95             |
| Rated Life Hours:       | 30000          |
| Photo Cell Included:    | No             |
| Uplight:                | No             |
| Reverse Capable:        | No             |

### GLASS

| Shade Length 1: | 0.72         |
|-----------------|--------------|
| Shade Width 1:  | 2.13         |
| Shade Height 1: | 12.06        |
| Shade Finish:   | WHITE        |
| Shade Material: | ETCHED GLASS |
| Shade Quantity: | 1            |
| Shade SKU 1:    | PG1551       |
|                 |              |