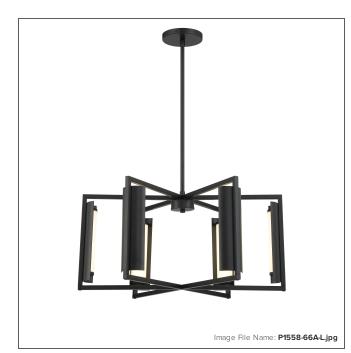

# **Trizay - 6 Light LED Chandelier**

| Item #:               | P1558-66A-L  |
|-----------------------|--------------|
| UPC Code:             | 844349034223 |
| Collection:           | Trizay       |
| Category:             | PENDANTS     |
| Product Type:         | Pendant      |
| Descriptive Finish 1: | Coal         |
| ETL Certificate:      | 5005395      |

#### **MEASUREMENTS**

| Width:                 | 24    |
|------------------------|-------|
| Height:                | 11.88 |
| Product Weight:        | 9.92  |
| Canopy Plate Width:    | 5.0   |
| Canopy Plate Height:   | 0.63  |
| Min Overall Height:    | 19.63 |
| Max Overall Height:    | 55.63 |
| Wire Length:           | 72"   |
| Hardware Included:     | No    |
| Safety Cable Included: | No    |
| Height Adjustable:     | Yes   |
| Slope:                 | Yes   |

## LAMPING

| Light Type 1:           | LED                |
|-------------------------|--------------------|
| LED:                    | Yes                |
| Bulb Base 1:            | Y53 SMD LED MODULE |
| Bulb Type 1:            | LED                |
| Number of Bulbs:        | 1                  |
| Bulb Included:          | Yes                |
| Bulb Wattage:           | 63                 |
| Dimmable:               | Yes                |
| Initial Lumens:         | 4695.9             |
| Delivered Lumens:       | 2786.97            |
| Bulb Color Temperature: | 3500               |
| Color Rendering Index:  | 95                 |
| Rated Life Hours:       | 30000              |
| Photo Cell Included:    | No                 |
| Uplight:                | No                 |
| Reverse Capable:        | No                 |

### GLASS

| Shade Length 1: | 0.72         |
|-----------------|--------------|
| Shade Width 1:  | 2.13         |
| Shade Height 1: | 7.5          |
| Shade Finish:   | WHITE        |
| Shade Material: | ETCHED GLASS |
| Shade Quantity: | 1            |
| Shade SKU 1:    | PG1558       |
|                 |              |