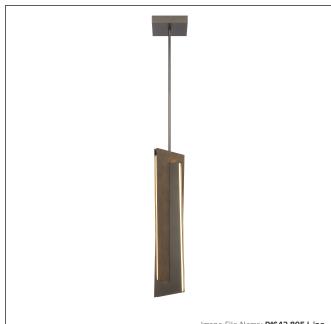

## Intersezioni - DC LED Pendant

| Item #:               | P1642-895-L                   | LED           |
|-----------------------|-------------------------------|---------------|
| UPC Code:             | 844349034292                  | LED           |
| Collection:           | Intersezioni                  |               |
| Category:             | PENDANTS                      |               |
| Product Type:         | Mini Pendant                  | Damp Location |
| Descriptive Finish 1: | Midnight Iron and Faux Walnut |               |
| ETL Certificate:      | 3195125                       |               |

Image File Name: P1642-895-L.jpg

| MEASUREMENTS           |       |  |
|------------------------|-------|--|
| Width:                 | 6     |  |
| Height:                | 28.25 |  |
| Extension:             | 3.75  |  |
| Product Weight:        | 11.18 |  |
| Canopy Plate Length:   | 7.0   |  |
| Canopy Plate Width:    | 7.0   |  |
| Canopy Plate Height:   | 1.5   |  |
| Min Overall Height:    | 35.38 |  |
| Max Overall Height:    | 71.38 |  |
| Wire Length:           | 7"    |  |
| Hardware Included:     | No    |  |
| Safety Cable Included: | No    |  |
| Height Adjustable:     | Yes   |  |
| Slope:                 | Yes   |  |
|                        |       |  |