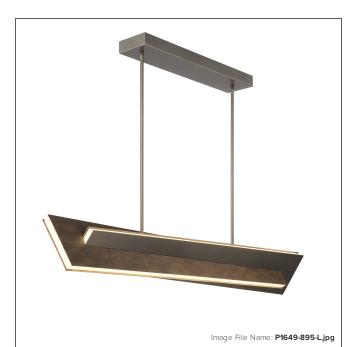

# Intersezioni - DC LED Island Light

| Item #:               | P1649-895-L                   |
|-----------------------|-------------------------------|
| UPC Code:             | 844349034285                  |
| Collection:           | Intersezioni                  |
| Category:             | ISLAND LIGHTS                 |
| Product Type:         | Island Light                  |
| Descriptive Finish 1: | Midnight Iron and Faux Walnut |
| ETL Certificate:      | 3195125                       |

#### **MEASUREMENTS**

| Width:                 | 50    |
|------------------------|-------|
| Height:                | 6.75  |
| Extension:             | 4.25  |
| Product Weight:        | 21.67 |
| Canopy Plate Length:   | 5.0   |
| Canopy Plate Width:    | 24.0  |
| Canopy Plate Height:   | 1.5   |
| Min Overall Height:    | 14.38 |
| Max Overall Height:    | 50.38 |
| Wire Length:           | 7"    |
| Hardware Included:     | No    |
| Safety Cable Included: | No    |
| Height Adjustable:     | Yes   |
| Slone:                 | Yes   |

### LAMPING

| Light Type 1:           | LED    |
|-------------------------|--------|
| LED:                    | Yes    |
| Bulb Base 1:            | 59W    |
| Bulb Type 1:            | LED    |
| Number of Bulbs:        | 1      |
| Bulb Included:          | No     |
| Bulb Wattage:           | 59     |
| Dimmable:               | Yes    |
| Initial Lumens:         | 3536.0 |
| Delivered Lumens:       | 2343.0 |
| Bulb Color Temperature: | 3000   |
| Color Rendering Index:  | 94     |
| Rated Life Hours:       | 30000  |
| Photo Cell Included:    | No     |
| Uplight:                | No     |
| Reverse Capable:        | No     |

#### GLASS

| Shade Length 1: | 1.1    |
|-----------------|--------|
| Shade Width 1:  | 0.28   |
| Shade Height 1: | 100.27 |
| Shade Finish:   | WHITE  |
| Shade Material: | LENS   |
| Shade Quantity: | 2      |