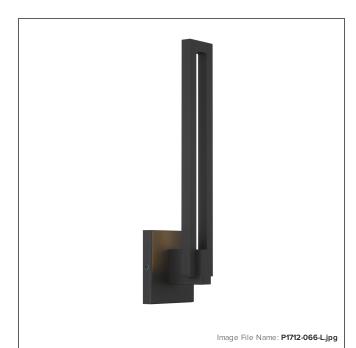

# Music - 18" LED Outdoor Wall Sconce

| Item #:               | P1712-066-L  |
|-----------------------|--------------|
| UPC Code:             | 844349034230 |
| Collection:           | Music        |
| Category:             | WALL SCONCE  |
| Product Type:         | Sconce       |
| Descriptive Finish 1: | Sand Coal    |
| ETL Certificate:      | 3195125      |

### **MEASUREMENTS**

| Width:                       | 5    |
|------------------------------|------|
| Height:                      | 18   |
| Extension:                   | 3.5  |
| Product Weight:              | 1.68 |
| Backplate Width:             | 5.0  |
| Backplate Height:            | 5.0  |
| Center to Bottom of Fixture: | 2.5  |
| Center to Top of Fixture:    | 15.5 |
| Wire Length:                 | 7"   |
| Hardware Included:           | No   |
| Safety Cable Included:       | No   |
| Height Adjustable:           | No   |
| Slope:                       | No   |

### GLASS

| Shade Length 1: | 0.12                   |
|-----------------|------------------------|
| Shade Width 1:  | 2.5                    |
| Shade Height 1: | 16.0                   |
| Shade Finish:   | CLEAR W/FROSTED INSIDE |
| Shade Material: | GLASS                  |
| Shade Quantity: | 1                      |
| Shade SKU 1:    | PG1712-LCVR            |