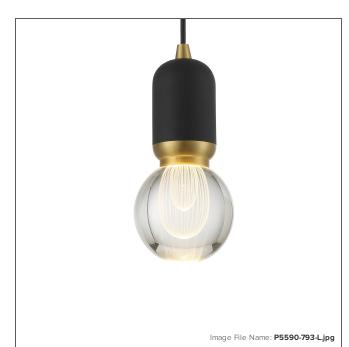

## Mixed Up - 8W LED Mini Pendant

| Item #:               | P5590-793-L                 |
|-----------------------|-----------------------------|
| UPC Code:             | 844349033684                |
| Category:             | PENDANTS                    |
| Product Type:         | Pendant                     |
| Descriptive Finish 1: | Sand Coal and Mountain Gold |
| ETL Certificate:      | 3195127                     |

## **MEASUREMENTS**

| Width:                 | 4      |
|------------------------|--------|
| Height:                | 8.75   |
| Product Weight:        | 4.63   |
| Canopy Plate Width:    | 5.0    |
| Canopy Plate Height:   | 0.75   |
| Min Overall Height:    | 14.25  |
| Max Overall Height:    | 130.25 |
| Wire Length:           | 120"   |
| Hardware Included:     | No     |
| Safety Cable Included: | No     |
| Height Adjustable:     | Yes    |
| Slope:                 | Yes    |

## LAMPING

| Light Type 1:           | LED            |
|-------------------------|----------------|
| LED:                    | Yes            |
| Bulb Base 1:            | Y07 LED MODULE |
| Bulb Type 1:            | Z05 LED        |
| Number of Bulbs:        | 1              |
| Bulb Included:          | Yes            |
| Bulb Wattage:           | 8              |
| Dimmable:               | Yes            |
| Initial Lumens:         | 454.7          |
| Delivered Lumens:       | 422.1          |
| Bulb Color Temperature: | 3000           |
| Color Rendering Index:  | 89             |
| Rated Life Hours:       | 30000          |
| Photo Cell Included:    | No             |
| Uplight:                | No             |
| Reverse Capable:        | No             |

## GLASS

| Shade Width 1:  | 4.0    |  |
|-----------------|--------|--|
| Shade Height 1: | 3.75   |  |
| Shade Finish:   | CLEAR  |  |
| Shade Material: | GLASS  |  |
| Shade Quantity: | 1      |  |
| Shade SKU 1:    | PG5590 |  |
| SHIPPING        |        |  |
|                 |        |  |