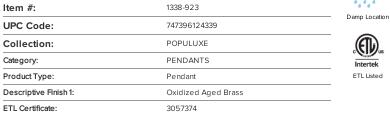

## MINKA LAVERY

| Populuxe - 27.5" 1 Light Pendant |  |
|----------------------------------|--|
|                                  |  |

Rev08.09.2025 04:00 AM

| MEASUREMENTS           |       |  |
|------------------------|-------|--|
| Width:                 | 13.75 |  |
| Height:                | 27.5  |  |
| Product Weight:        | 8.84  |  |
| Canopy Plate Width:    | 5.0   |  |
| Canopy Plate Height:   | 0.75  |  |
| Min Overall Height:    | 35.38 |  |
| Max Overall Height:    | 71.38 |  |
| Wire Length:           | 72"   |  |
| Hardware Included:     | No    |  |
| Safety Cable Included: | No    |  |
| Height Adjustable:     | Yes   |  |
| Slope:                 | Yes   |  |

| IC/INC      |
|-------------|
| No          |
| E26, MEDIUM |
| A-19, MED.  |
| 1           |
| No          |
| 60          |
| Yes         |
| No          |
| No          |
| No          |
|             |

| Shade Length 1: | 13.75                |
|-----------------|----------------------|
| Shade Height 1: | 13.38                |
| Shade Finish:   | Clear Volcanic Glass |
| Shade Material: | VOLCANIC GLASS       |
| Shade Quantity: | 1                    |

## SHIPPING

| Cartons Per Unit: | 1     |
|-------------------|-------|
| Case Pack:        | 1     |
| Ship Length:      | 16.5  |
| Ship Width:       | 16.5  |
| Ship Height:      | 21.88 |
| Ship Weight:      | 11.73 |
| Ship Volume:      | 3.447 |
| Small Parcel:     | Yes   |