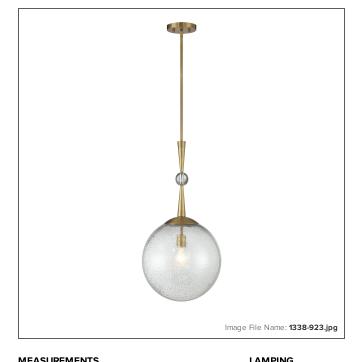

## MINKA LAVERY

| Populuxe - 27.5" 1 Light Pendant |  |
|----------------------------------|--|
|                                  |  |

Rev08.09.2025 04:00 AM

| MEASUREMENTS           |       |  |
|------------------------|-------|--|
| Width:                 | 13.75 |  |
| Height:                | 27.5  |  |
| Product Weight:        | 8.84  |  |
| Canopy Plate Width:    | 5.0   |  |
| Canopy Plate Height:   | 0.75  |  |
| Min Overall Height:    | 35.38 |  |
| Max Overall Height:    | 71.38 |  |
| Wire Length:           | 72"   |  |
| Hardware Included:     | No    |  |
| Safety Cable Included: | No    |  |
| Height Adjustable:     | Yes   |  |
| Slope:                 | Yes   |  |

| Shade Length 1: | 13.75                |
|-----------------|----------------------|
| Shade Height 1: | 13.38                |
| Shade Finish:   | Clear Volcanic Glass |
| Shade Material: | VOLCANIC GLASS       |
| Shade Quantity: | 1                    |