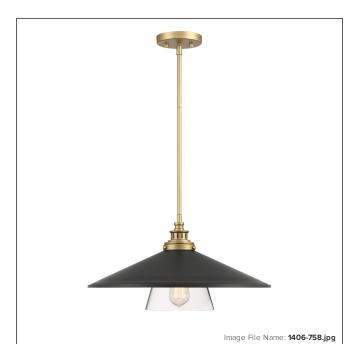

# Segan - 20" 1 Light Mini Pendant

| Item #:               | 1406-758            |
|-----------------------|---------------------|
| UPC Code:             | 747396122304        |
| Collection:           | SEGAN               |
| Category:             | PENDANTS            |
| Product Type:         | Mini Pendant        |
| Descriptive Finish 1: | Coal and Soft Brass |
| ETL Certificate:      | 5000163             |

#### **MEASUREMENTS**

| Width:                 | 20    |
|------------------------|-------|
| Height:                | 10.25 |
| Product Weight:        | 5.93  |
| Canopy Plate Width:    | 5.13  |
| Canopy Plate Height:   | 0.75  |
| Min Overall Height:    | 18.13 |
| Max Overall Height:    | 54.13 |
| Wire Length:           | 72"   |
| Hardware Included:     | No    |
| Safety Cable Included: | No    |
| Height Adjustable:     | Yes   |
| Slope:                 | Yes   |

## LAMPING

| Light Type 1:        | IC/INC      |
|----------------------|-------------|
| LED:                 | No          |
| Bulb Base 1:         | E26, MEDIUM |
| Bulb Type 1:         | A-19, MED.  |
| Number of Bulbs:     | 1           |
| Bulb Included:       | No          |
| Bulb Wattage:        | 60          |
| Dimmable:            | Yes         |
| Photo Cell Included: | No          |
| Uplight:             | No          |
| Reverse Capable:     | No          |

#### GLASS

| Shade Length 1: | 20.0   |
|-----------------|--------|
| Shade Width 1:  | 20.0   |
| Shade Height 1: | 4.25   |
| Shade Finish:   | COAL   |
| Shade Material: | METAL  |
| Shade Quantity: | 1      |
| Shade SKU 1:    | SH1406 |
|                 |        |