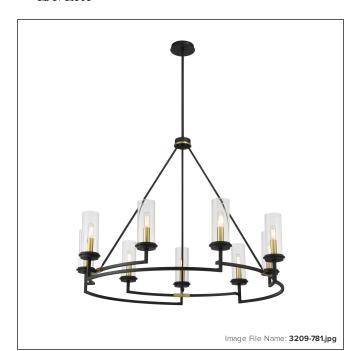

# Hillstone - 9 Light Chandelier

| Item #:               | 3209-781                 |
|-----------------------|--------------------------|
| UPC Code:             | 747396124391             |
| Collection:           | Hillstone                |
| Category:             | CHANDELIERS              |
| Product Type:         | Chandelier               |
| Descriptive Finish 1: | Sand Coal and Soft Brass |
| ETL Certificate:      | 4008312                  |

#### **MEASUREMENTS**

| Width:                 | 40.25 |
|------------------------|-------|
| Height:                | 30.38 |
| Product Weight:        | 16.31 |
| Canopy Plate Width:    | 4.75  |
| Canopy Plate Height:   | 0.75  |
| Min Overall Height:    | 38.38 |
| Max Overall Height:    | 74.38 |
| Wire Length:           | 72"   |
| Hardware Included:     | No    |
| Safety Cable Included: | No    |
| Height Adjustable:     | Yes   |
| Slope:                 | Yes   |

## LAMPING

| Light Type 1:        | IC/INC          |
|----------------------|-----------------|
| LED:                 | No              |
| Bulb Base 1:         | E12, CANDELABRA |
| Bulb Type 1:         | B10.5, CAND.    |
| Number of Bulbs:     | 9               |
| Bulb Included:       | No              |
| Bulb Wattage:        | 60              |
| Dimmable:            | Yes             |
| Photo Cell Included: | No              |
| Uplight:             | No              |
| Reverse Capable:     | No              |

#### GLASS

| Shade Length 1: | 3.0   |  |
|-----------------|-------|--|
| Shade Height 1: | 8.0   |  |
| Shade Finish:   | CLEAR |  |
| Shade Material: | GLASS |  |
| Shade Quantity: | 9     |  |
| Shade SKU 1:    | G3201 |  |
|                 |       |  |