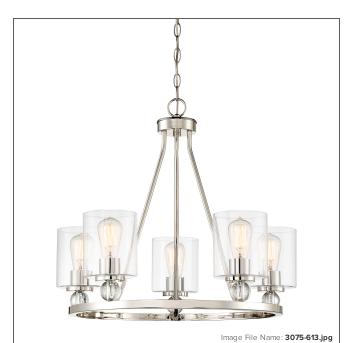

# Studio 5 - 5 Light Chandelier

| Item #:               | 3075-613        |  |
|-----------------------|-----------------|--|
| UPC Code:             | 747396101538    |  |
| Collection:           | Studio 5        |  |
| Category:             | CHANDELIERS     |  |
| Product Type:         | Chandelier      |  |
| Descriptive Finish 1: | Polished Nickel |  |
| ETL Certificate:      | 4000164         |  |