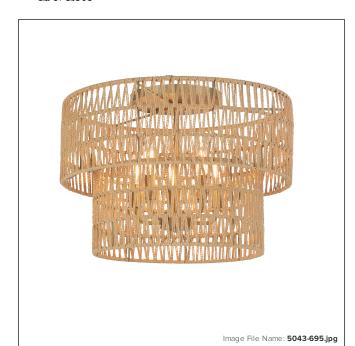

# Bungalow Heaven - 14" 5 Light Flush Mount

| Item #:               | 5043-695        |  |
|-----------------------|-----------------|--|
| UPC Code:             | 747396124230    |  |
| Collection:           | Bungalow Heaven |  |
| Category:             | FLUSH MOUNT     |  |
| Product Type:         | Flush Mount     |  |
| Descriptive Finish 1: | Soft Brass      |  |
| ETL Certificate:      | 3057374         |  |

#### GLASS

| Shade Length 1: | 20.0         |  |
|-----------------|--------------|--|
| Shade Width 1:  | 20.0         |  |
| Shade Height 1: | 7.13         |  |
| Shade Finish:   | PAPYRUS ROPE |  |
| Shade Material: | PAPYRUS ROPE |  |
| Shade Quantity: | 1            |  |
|                 |              |  |
| SI IIDDINIO     |              |  |