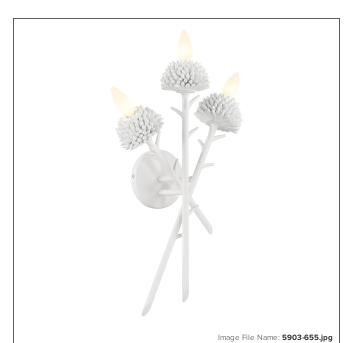

## North Fork - 3 Light Wall Sconce

| Item #:               | 5903-655     |
|-----------------------|--------------|
| UPC Code:             | 747396122830 |
| Collection:           | North Fork   |
| Category:             | WALL SCONCE  |
| Product Type:         | Sconce       |
| Descriptive Finish 1: | Sand White   |
| ETL Certificate:      | 4008312      |