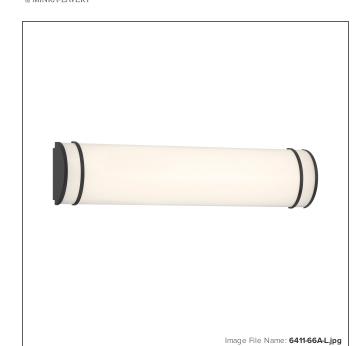

# 24" LED Vanity

| Item #:               | 6411-66A-L     |
|-----------------------|----------------|
| UPC Code:             | 747396123189   |
| Collection:           | Vantage Vanity |
| Category:             | VANITIES       |
| Product Type:         | Vanity         |
| Descriptive Finish 1: | Coal           |
| ETL Certificate:      | 5009378        |

### **MEASUREMENTS**

| Width:                       | 24   |
|------------------------------|------|
| Height:                      | 5.5  |
| Extension:                   | 3.25 |
| Product Weight:              | 2.71 |
| Backplate Width:             | 24.0 |
| Backplate Height:            | 4.38 |
| Center to Bottom of Fixture: | 2.75 |
| Center to Top of Fixture:    | 2.75 |
| Wire Length:                 | 7"   |
| Hardware Included:           | No   |
| Safety Cable Included:       | No   |
| Height Adjustable:           | No   |
| Slope:                       | No   |

### GLASS

| Shade Length 1: | 23.88 |
|-----------------|-------|
| Shade Width 1:  | 5.23  |
| Shade Height 1: | 2.65  |
| Shade Finish:   | WHITE |
| Shade Material: | PC    |
| Shade Quantity: | 1     |