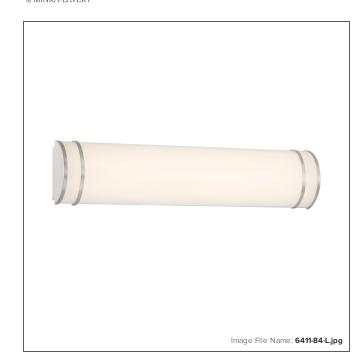

# 24" LED Vanity

| Item #:               | 6411-84-L      |
|-----------------------|----------------|
| UPC Code:             | 747396122755   |
| Collection:           | Vantage Vanity |
| Category:             | VANITIES       |
| Product Type:         | Vanity         |
| Descriptive Finish 1: | Brushed Nickel |
| ETL Certificate:      | 5009378        |

### **MEASUREMENTS**

| Width:                       | 24   |
|------------------------------|------|
| Height:                      | 5.5  |
| Extension:                   | 3.25 |
| Product Weight:              | 2.71 |
| Backplate Width:             | 24.0 |
| Backplate Height:            | 4.38 |
| Center to Bottom of Fixture: | 2.75 |
| Center to Top of Fixture:    | 2.75 |
| Wire Length:                 | 7"   |
| Hardware Included:           | No   |
| Safety Cable Included:       | No   |
| Height Adjustable:           | No   |
| Slope:                       | No   |

### GLASS

| Shade Length 1: | 23.88 |
|-----------------|-------|
| Shade Width 1:  | 5.23  |
| Shade Height 1: | 2.65  |
| Shade Finish:   | WHITE |
| Shade Material: | PC    |
| Shade Quantity: | 1     |