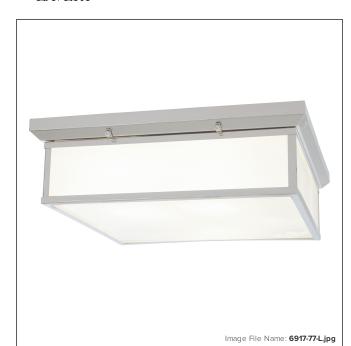

## **LED Flush Mount**

| Item #:               | 6917-77-L    |
|-----------------------|--------------|
| UPC Code:             | 747396108940 |
| Category:             | FLUSH MOUNT  |
| Product Type:         | Flush Mount  |
| Descriptive Finish 1: | Chrome       |
| ETL Certificate:      | 3196937      |