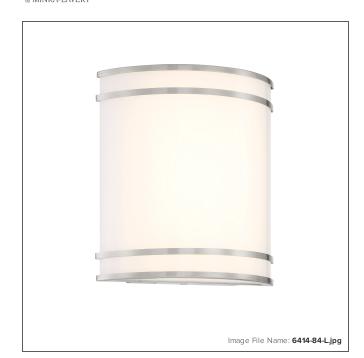

# **LED Wall Sconce**

| Item #:               | 6414-84-L      |  |
|-----------------------|----------------|--|
| UPC Code:             | 747396122748   |  |
| Collection:           | Sconce         |  |
| Category:             | WALL SCONCE    |  |
| Product Type:         | Sconce         |  |
| Descriptive Finish 1: | Brushed Nickel |  |
| ETL Certificate:      | 5009378        |  |

#### **MEASUREMENTS**

| Width:                       | 10   |
|------------------------------|------|
| Height:                      | 9.25 |
| Extension:                   | 3.75 |
| Product Weight:              | 2.16 |
| Backplate Width:             | 10.0 |
| Backplate Height:            | 5.63 |
| Center to Bottom of Fixture: | 4.63 |
| Center to Top of Fixture:    | 4.63 |
| Wire Length:                 | 7"   |
| Hardware Included:           | No   |
| Safety Cable Included:       | No   |
| Height Adjustable:           | No   |
| Slone:                       | No   |

#### GLASS

| Shade Length 1: | 9.88  |
|-----------------|-------|
| Shade Width 1:  | 8.75  |
| Shade Height 1: | 3.0   |
| Shade Finish:   | WHITE |
| Shade Material: | PC    |
| Shade Quantity: | 1     |