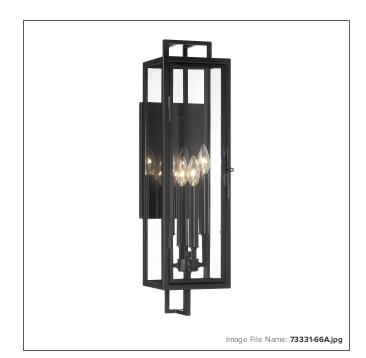

## Knoll Road - 27.25" 4 Light Outdoor Wall Mount

| Item #:               | 73331-66A          |
|-----------------------|--------------------|
| UPC Code:             | 747396122571       |
| Collection:           | Knoll Road         |
| Category:             | OUTDOOR WALL MOUNT |
| Product Type:         | Outdoor Lighting   |
| Descriptive Finish 1: | Coal               |
| ETL Certificate:      | 3057374            |