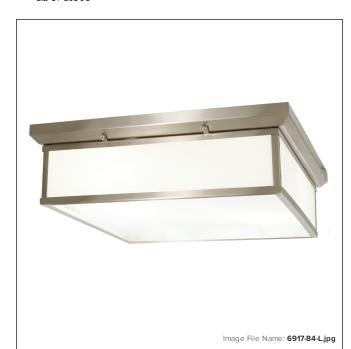

## **LED Flush Mount**

| Item #:               | 6917-84-L      |
|-----------------------|----------------|
| UPC Code:             | 747396108926   |
| Category:             | FLUSH MOUNT    |
| Product Type:         | Flush Mount    |
| Descriptive Finish 1: | Brushed Nickel |
| ETL Certificate:      | 3196937        |