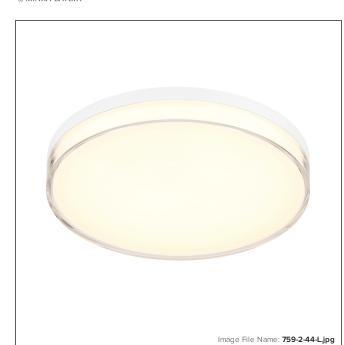

# 11" LED Flush Mount

| Item #:               | 759-2-44-L   |  |
|-----------------------|--------------|--|
| UPC Code:             | 747396122656 |  |
| Collection:           | Flush Mount  |  |
| Category:             | FLUSH MOUNT  |  |
| Product Type:         | Flush Mount  |  |
| Descriptive Finish 1: | White        |  |
| ETL Certificate:      | 5009378      |  |

### **MEASUREMENTS**

| Width:                          | 11       |
|---------------------------------|----------|
| Height:                         | 1.5      |
| Product Weight:                 | 15.21    |
| Canopy Plate Width:             | 11.0     |
| Canopy Plate Height:            | 0.63     |
|                                 |          |
| Wire Length:                    | 7"       |
| Wire Length: Hardware Included: | 7"<br>No |
|                                 |          |
| Hardware Included:              | No       |

## LAMPING

| Light Type 1:           | LED            |
|-------------------------|----------------|
| LED:                    | Yes            |
| Bulb Base 1:            | Y29 LED MODULE |
| Bulb Type 1:            | Y29 LED        |
| Number of Bulbs:        | 1              |
| Bulb Included:          | Yes            |
| Bulb Wattage:           | 25             |
| Dimmable:               | Yes            |
| Initial Lumens:         | 2590.6         |
| Delivered Lumens:       | 2107.4         |
| Bulb Color Temperature: | 3000           |
| Color Rendering Index:  | 93             |
| Rated Life Hours:       | 50000          |
| Photo Cell Included:    | No             |
| Uplight:                | No             |
| Reverse Capable:        | No             |

### GLASS

| Shade Length 1: | 11.0    |  |
|-----------------|---------|--|
| Shade Width 1:  | 11.0    |  |
| Shade Height 1: | 1.2     |  |
| Shade Finish:   | CLEAR   |  |
| Shade Material: | ACRYLIC |  |
| Shade Quantity: | 1       |  |
|                 |         |  |
|                 |         |  |