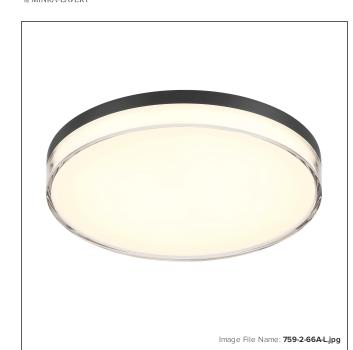

## 11" LED Flush Mount

| Item #:              | 759-2-66A-L  |
|----------------------|--------------|
| UPC Code:            | 747396122649 |
| Collection:          | Flush Mount  |
| Category:            | FLUSH MOUNT  |
| Product Type:        | Flush Mount  |
| Descriptive Finish1: | Coal         |
| ETL Certificate:     | 5009378      |

## **MEASUREMENTS**

| Width:                 | 11    |
|------------------------|-------|
| Height:                | 1.5   |
| Product Weight:        | 15.21 |
| Canopy Plate Width:    | 11.0  |
| Canopy Plate Height:   | 0.63  |
| Wire Length:           | 7"    |
| Hardware Included:     | No    |
| Safety Cable Included: | No    |
| Height Adjustable:     | No    |
| Slope:                 | No    |

## GLASS

| Shade Length 1: | 11.0    |  |
|-----------------|---------|--|
| Shade Width 1:  | 11.0    |  |
| Shade Height 1: | 1.2     |  |
| Shade Finish:   | CLEAR   |  |
| Shade Material: | ACRYLIC |  |
| Shade Quantity: | 1       |  |
|                 |         |  |