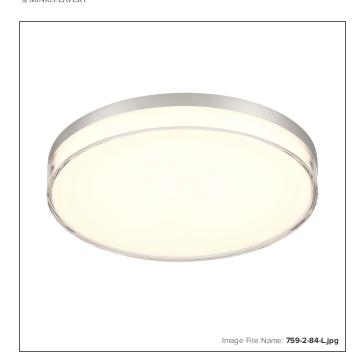

# 11" LED Flush Mount

| Item #:              | 759-2-84-L     |
|----------------------|----------------|
| UPC Code:            | 747396122632   |
| Collection:          | Flush Mount    |
| Category:            | FLUSH MOUNT    |
| Product Type:        | Flush Mount    |
| Descriptive Finish1: | Brushed Nickel |
| ETL Certificate:     | 5009378        |

#### **MEASUREMENTS**

| Width:                          | 11       |
|---------------------------------|----------|
| Height:                         | 1.5      |
| Product Weight:                 | 15.21    |
| Canopy Plate Width:             | 11.0     |
| Canopy Plate Height:            | 0.63     |
|                                 |          |
| Wire Length:                    | 7"       |
| Wire Length: Hardware Included: | 7"<br>No |
|                                 | <u> </u> |
| Hardware Included:              | No       |

#### GLASS

| Shade Length 1: | 11.0    |  |
|-----------------|---------|--|
| Shade Width 1:  | 11.0    |  |
| Shade Height 1: | 1.2     |  |
| Shade Finish:   | CLEAR   |  |
| Shade Material: | ACRYLIC |  |
| Shade Quantity: | 1       |  |
|                 |         |  |