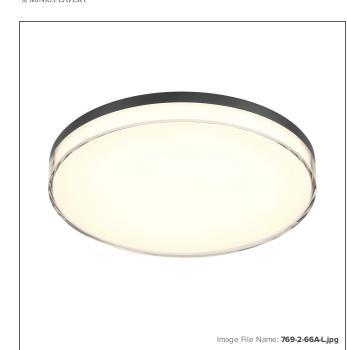

# 13" LED Flush Mount

| Item #:               | 769-2-66A-L  |  |
|-----------------------|--------------|--|
| UPC Code:             | 747396122670 |  |
| Collection:           | Flush Mount  |  |
| Category:             | FLUSH MOUNT  |  |
| Product Type:         | Flush Mount  |  |
| Descriptive Finish 1: | Coal         |  |
| ETL Certificate:      | 5009378      |  |

## **MEASUREMENTS**

| Width:                 | 13   |
|------------------------|------|
| Height:                | 1.5  |
| Product Weight:        | 3.64 |
| Canopy Plate Width:    | 13.0 |
| Canopy Plate Height:   | 0.63 |
| Wire Length:           | 7"   |
| Hardware Included:     | No   |
| Safety Cable Included: | No   |
| Height Adjustable:     | No   |
| Slope:                 | No   |

## LAMPING

| Light Type 1:           | LED            |
|-------------------------|----------------|
| LED:                    | Yes            |
| Bulb Base 1:            | Y11 LED MODULE |
| Bulb Type 1:            | Z61 LED        |
| Number of Bulbs:        | 1              |
| Bulb Included:          | Yes            |
| Bulb Wattage:           | 30             |
| Dimmable:               | Yes            |
| Initial Lumens:         | 3165.9         |
| Delivered Lumens:       | 2411.67        |
| Bulb Color Temperature: | 3000           |
| Color Rendering Index:  | 94             |
| Rated Life Hours:       | 50000          |
| Photo Cell Included:    | No             |
| Uplight:                | No             |
| Reverse Capable:        | No             |

## GLASS

| Shade Length 1: | 13.0    |
|-----------------|---------|
| Shade Width 1:  | 13.0    |
| Shade Height 1: | 1.2     |
| Shade Finish:   | CLEAR   |
| Shade Material: | ACRYLIC |
| Shade Quantity: | 1       |