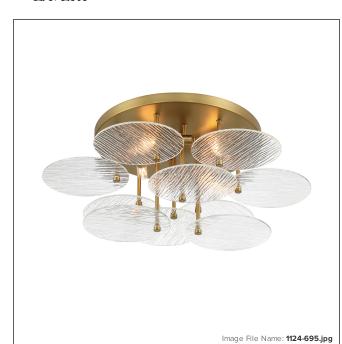

# **Artze - 4 Light Flush Mount**

| Item #:               | 1124-695     |
|-----------------------|--------------|
| UPC Code:             | 747396124667 |
| Collection:           | Artze        |
| Category:             | FLUSH MOUNT  |
| Product Type:         | Flush Mount  |
| Descriptive Finish 1: | Soft Brass   |
| ETL Certificate:      | 5000163      |

#### **MEASUREMENTS**

| Width:                 | 25    |
|------------------------|-------|
| Height:                | 10    |
| Product Weight:        | 12.46 |
| Canopy Plate Width:    | 15.75 |
| Canopy Plate Height:   | 1.0   |
| Wire Length:           | 7"    |
| Hardware Included:     | No    |
| Safety Cable Included: | No    |
| Height Adjustable:     | No    |
| Slope:                 | No    |
|                        |       |

## LAMPING

| Light Type 1:        | IC/INC          |
|----------------------|-----------------|
| LED:                 | No              |
| Bulb Base 1:         | E12, CANDELABRA |
| Bulb Type 1:         | B10.5, CAND.    |
| Number of Bulbs:     | 4               |
| Bulb Included:       | No              |
| Bulb Wattage:        | 60              |
| Dimmable:            | Yes             |
| Photo Cell Included: | No              |
| Uplight:             | No              |
| Reverse Capable:     | No              |

### GLASS

| Shade Width 1:  | 7.88              |
|-----------------|-------------------|
| Shade Height 1: | 0.2               |
| Shade Finish:   | Clear Water Glass |
| Shade Material: | WATER GLASS       |
| Shade Quantity: | 10                |
| Shade SKU 1:    | G1124             |
|                 |                   |