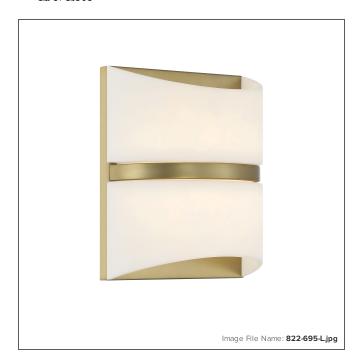

# Velaux - 10.5" LED Wall Sconce

| Item #:               | 822-695-L    |  |
|-----------------------|--------------|--|
| UPC Code:             | 747396124766 |  |
| Collection:           | Velaux       |  |
| Category:             | WALL SCONCE  |  |
| Product Type:         | Sconce       |  |
| Descriptive Finish 1: | Soft Brass   |  |
| ETL Certificate:      | 3057374      |  |

## **MEASUREMENTS**

| Width:                       | 8.5  |
|------------------------------|------|
| Height:                      | 10.5 |
| Extension:                   | 5    |
| Product Weight:              | 4.59 |
| Backplate Width:             | 8.5  |
| Backplate Height:            | 10.5 |
| Center to Bottom of Fixture: | 5.25 |
| Center to Top of Fixture:    | 5.25 |
| Wire Length:                 | 7"   |
| Hardware Included:           | No   |
| Safety Cable Included:       | No   |
| Height Adjustable:           | No   |
| Slope:                       | No   |

## GLASS

| Shade Length 1: | 4.25           |
|-----------------|----------------|
| Shade Width 1:  | 8.5            |
| Shade Height 1: | 10.43          |
| Shade Finish:   | WHITE          |
| Shade Material: | FAUX ALABASTER |
| Shade Quantity: | 1              |
|                 |                |
| SHIPPING        |                |