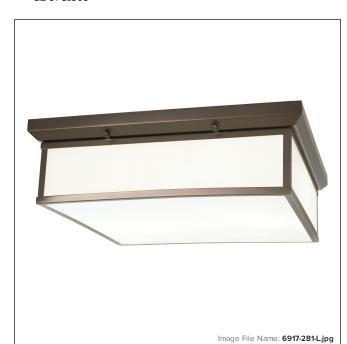

## **LED Flush Mount**

| Item #:               | 6917-281-L           |  |
|-----------------------|----------------------|--|
| UPC Code:             | 747396108919         |  |
| Category:             | FLUSH MOUNT          |  |
| Product Type:         | Flush Mount          |  |
| Descriptive Finish 1: | Harvard Court Bronze |  |
| ETL Certificate:      | 3196937              |  |