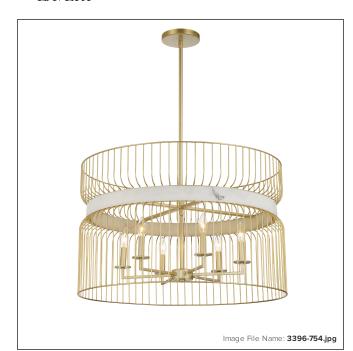

# Park Slope - 6 Light Pendant

| Item #:               | 3396-754     |
|-----------------------|--------------|
| UPC Code:             | 747396124780 |
| Collection:           | Park Slope   |
| Category:             | PENDANTS     |
| Product Type:         | Pendant      |
| Descriptive Finish 1: | Nouveau Gold |
| ETL Certificate:      | 4008312      |

#### **MEASUREMENTS**

| Width:                 | 30    |
|------------------------|-------|
| Height:                | 18.75 |
| Product Weight:        | 27.45 |
| Canopy Plate Width:    | 5.88  |
| Canopy Plate Height:   | 0.75  |
| Min Overall Height:    | 27.88 |
| Max Overall Height:    | 57.88 |
| Wire Length:           | 72"   |
| Hardware Included:     | No    |
| Safety Cable Included: | No    |
| Height Adjustable:     | Yes   |
| Slope:                 | No    |
|                        |       |

### LAMPING

| Light Type 1:        | IC/INC          |
|----------------------|-----------------|
| LED:                 | No              |
| Bulb Base 1:         | E12, CANDELABRA |
| Bulb Type 1:         | B10.5, CAND.    |
| Number of Bulbs:     | 6               |
| Bulb Included:       | No              |
| Bulb Wattage:        | 60              |
| Dimmable:            | Yes             |
| Photo Cell Included: | No              |
| Uplight:             | No              |
| Reverse Capable:     | No              |

#### GLASS

| Shade Width 1:  | 27.87     |
|-----------------|-----------|
| Shade Height 1: | 1.97      |
| Shade Finish:   | WHITE     |
| Shade Material: | ALABASTER |
| Shade Quantity: | 1         |
|                 |           |
|                 |           |