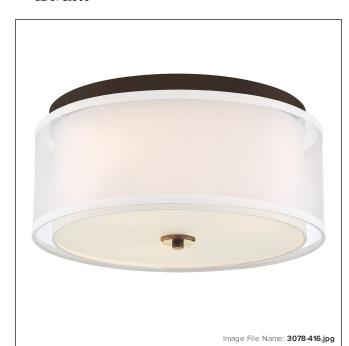

# Studio 5 - 3 Light Flush Mount

| Item #:               | 3078-416                                  |
|-----------------------|-------------------------------------------|
| UPC Code:             | 747396103471                              |
| Collection:           | Studio 5                                  |
| Category:             | FLUSH MOUNT                               |
| Product Type:         | Flush Mount                               |
| Descriptive Finish 1: | Painted Bronze with Natural Brushed Brass |
| ETL Certificate:      | 4000164                                   |

#### GLASS

| Shade Length 1: | 16.0   |
|-----------------|--------|
| Shade Width 1:  | 16.0   |
| Shade Height 1: | 6.13   |
| Shade Material: | FABRIC |
| Shade Quantity: | 1      |
|                 |        |
|                 |        |