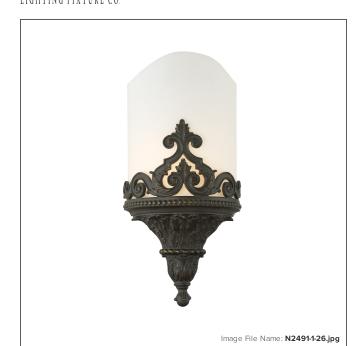

# Metropolitan Collection - 1 Light Wall Sconce

#### **MEASUREMENTS**

| Width:                       | 8     |
|------------------------------|-------|
| Height:                      | 16.75 |
| Extension:                   | 3.75  |
| Product Weight:              | 6.39  |
| Backplate Width:             | 7.63  |
| Backplate Height:            | 7.5   |
| Center to Bottom of Fixture: | 6.75  |
| Center to Top of Fixture:    | 10.0  |
| Wire Length:                 | 7"    |
| Hardware Included:           | No    |
| Safety Cable Included:       | No    |
| Height Adjustable:           | No    |
| Slope:                       | No    |
| Motor Type:                  | AC    |

#### **GLASS**

| SHIPPING        |                |
|-----------------|----------------|
| Shade Quantity: | 1              |
| Shade Material: | FAUX ALABASTER |
| Shade Finish:   | WHITE          |
| Shade Height 1: | 9.75           |
| Shade Width 1:  | 7.38           |
| Shade Length 1: | 3.5            |
|                 |                |