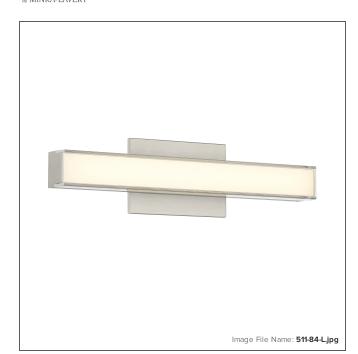

# 18" LED Wall Sconce

| Item #:               | 511-84-L       |
|-----------------------|----------------|
| UPC Code:             | 747396124834   |
| Collection:           | Sconce         |
| Category:             | VANITIES       |
| Product Type:         | Sconce         |
| Descriptive Finish 1: | Brushed Nickel |
| ETL Certificate:      | 5009378        |

## **MEASUREMENTS**

| Width:                       | 18   |
|------------------------------|------|
| Height:                      | 4.75 |
| Extension:                   | 2.5  |
| Product Weight:              | 2.43 |
| Backplate Width:             | 7.0  |
| Backplate Height:            | 4.75 |
| Center to Bottom of Fixture: | 2.38 |
| Center to Top of Fixture:    | 2.38 |
| Wire Length:                 | 7"   |
| Hardware Included:           | No   |
| Safety Cable Included:       | No   |
| Height Adjustable:           | No   |
| Slope:                       | No   |

## GLASS

| Shade Length 1: | 1.26    |  |
|-----------------|---------|--|
| Shade Width 1:  | 18.0    |  |
| Shade Height 1: | 2.16    |  |
| Shade Finish:   | CLEAR   |  |
| Shade Material: | ACRYLIC |  |
| Shade Quantity: | 1       |  |