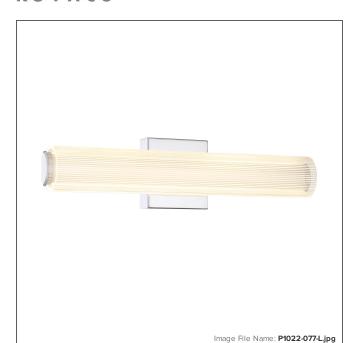

# Razors Edge - LED Wall Sconce

| Item #:               | P1022-077-L  |  |
|-----------------------|--------------|--|
| UPC Code:             | 844349034599 |  |
| Collection:           | Razors Edge  |  |
| Category:             | WALL SCONCE  |  |
| Product Type:         | Sconce       |  |
| Descriptive Finish 1: | Chrome       |  |
| ETL Certificate:      | 4006873      |  |

### GLASS

| Shade Length 1: | 1.9             |
|-----------------|-----------------|
| Shade Width 1:  | 23.63           |
| Shade Height 1: | 3.0             |
| Shade Finish:   | CLEAR           |
| Shade Material: | STRIPED ACRYLIC |
| Shade Quantity: | 1               |
| Shade SKU 1:    | PC1022          |