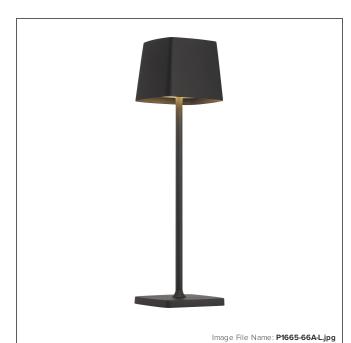

# **LED Table Lamp with Battery**

| Item #:               | P1665-66A-L  |   |
|-----------------------|--------------|---|
| UPC Code:             | 844349034735 |   |
| Category:             | TABLE LAMP   |   |
| Product Type:         | Table Lamp   |   |
| Descriptive Finish 1: | Coal Black   |   |
| ETL Certificate:      | 5013656      | _ |

### **MEASUREMENTS**

| Width:                 | 4.22          |
|------------------------|---------------|
| Height:                | 14.56         |
| Extension:             | 4.22          |
| Product Weight:        | 1.54          |
| Backplate Width:       | 4.13          |
| Backplate Height:      | 0.44          |
| Wire Length:           | 39" (1000mmL) |
| Hardware Included:     | No            |
| Safety Cable Included: | No            |
| Height Adjustable:     | No            |
| Slope:                 | No            |

### GLASS

| Shade Length 1: | 4.22     |
|-----------------|----------|
| Shade Width 1:  | 4.22     |
| Shade Height 1: | 3.34     |
| Shade Finish:   | COAL     |
| Shade Material: | ALUMINUM |
| Shade Quantity: | 1        |
|                 |          |
| CHIDDING        |          |