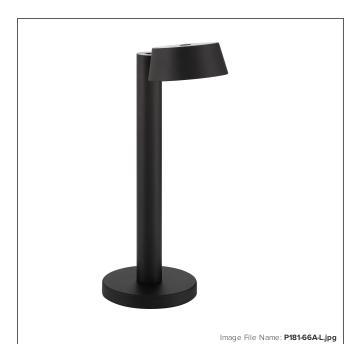

# **LED Table Lamp**

| Item #:               | P181-66A-L   |
|-----------------------|--------------|
| UPC Code:             | 844349034704 |
| Category:             | TABLE LAMP   |
| Product Type:         | Table Lamp   |
| Descriptive Finish 1: | Coal         |
| ETL Certificate:      | 5013656      |

#### **MEASUREMENTS**

| Width:                 | 4.75  |
|------------------------|-------|
| Height:                | 13.25 |
| Extension:             | 7     |
| Product Weight:        | 13.23 |
| Wire Length:           | 96"   |
| Hardware Included:     | No    |
| Safety Cable Included: | No    |
| Height Adjustable:     | No    |
| Slope:                 | No    |

### GLASS

| Shade Width 1:  | 3.88     |
|-----------------|----------|
| Shade Height 1: | 1.63     |
| Shade Finish:   | COAL     |
| Shade Material: | ALUMINUM |
| Shade Quantity: | 1        |
|                 |          |
|                 |          |