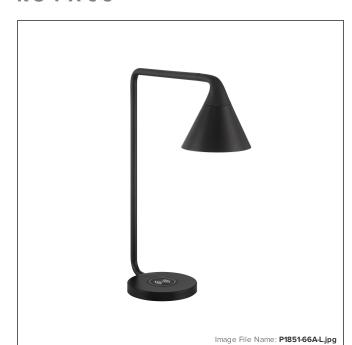

# **LED Table Lamp**

| Item #:               | P1851-66A-L  |
|-----------------------|--------------|
| UPC Code:             | 844349034766 |
| Category:             | TABLE LAMP   |
| Product Type:         | Table Lamp   |
| Descriptive Finish 1: | Coal Black   |
| ETL Certificate:      | 5013656      |

#### **MEASUREMENTS**

| Width:                 | 16.75 |
|------------------------|-------|
| Height:                | 19.75 |
| Extension:             | 6.25  |
| Product Weight:        | 5.07  |
| Wire Length:           | 96"   |
| Hardware Included:     | No    |
| Safety Cable Included: | No    |
| Height Adjustable:     | No    |
| Slope:                 | No    |

#### GLASS

| Shade Width 1:    | 5.5      |  |
|-------------------|----------|--|
| Shade Height 1:   | 3.38     |  |
| Shade Finish:     | COAL     |  |
| Shade Material:   | ALUMINUM |  |
| SHIPPING          |          |  |
| Cartons Per Unit: | 1        |  |